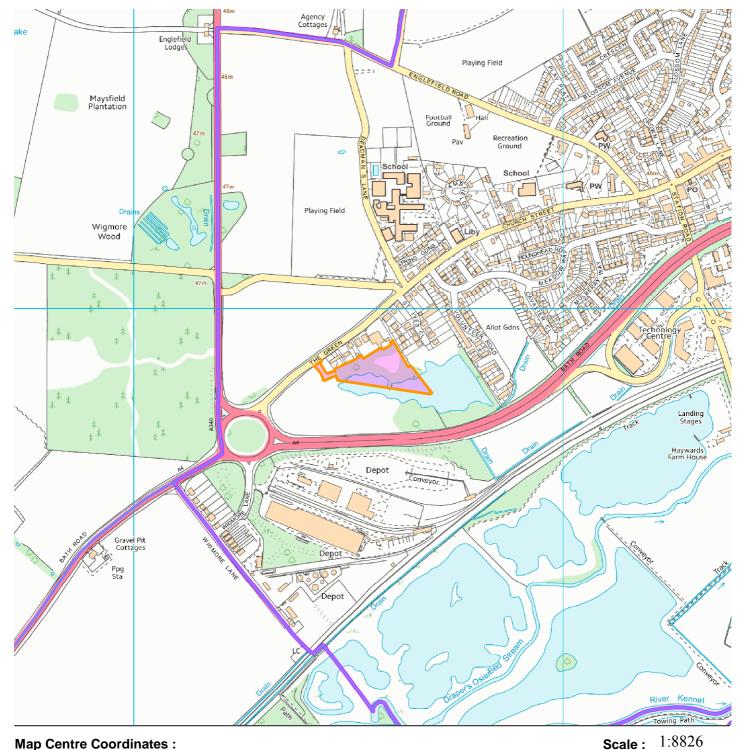

## 16/01846/OUTMAJ

## North Lakeside, The Green, Theale

## **Map Centre Coordinates:**

Reproduced from the Ordnance Survey map with the permission of the Controller of Her Majesty's Stationery Office © Crown Copyright 2003.

Unauthorised reproduction infringes Crown Copyright and may lead to prosecution or civil proceedings.